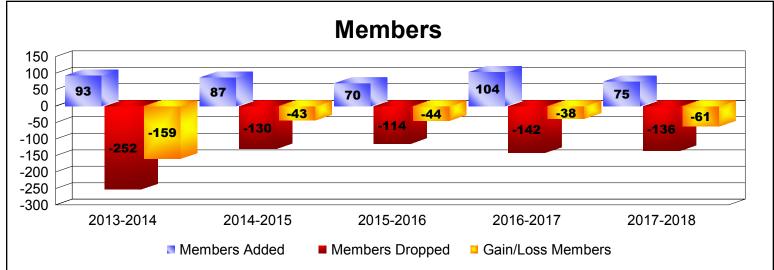

District 14 E

As of June 2018 Cumulative

| Year      | New<br>Clubs | Dropped<br>Clubs | Gain/<br>Loss<br>Clubs | New<br>Members | Charter<br>Members | Reinstate<br>Members | Transfer<br>Members | Total<br>Member<br>Added | Total<br>Members<br>Dropped | Gain/<br>Loss<br>Members |
|-----------|--------------|------------------|------------------------|----------------|--------------------|----------------------|---------------------|--------------------------|-----------------------------|--------------------------|
| 2013-2014 | 0            | -1               | -1                     | 72             | 0                  | 2                    | 19                  | 93                       | -252                        | -159                     |
| 2014-2015 | 0            | 0                | 0                      | 82             | 0                  | 1                    | 4                   | 87                       | -130                        | -43                      |
| 2015-2016 | 0            | 0                | 0                      | 64             | 0                  | 4                    | 2                   | 70                       | -114                        | -44                      |
| 2016-2017 | 1            | 0                | 1                      | 70             | 31                 | 2                    | 1                   | 104                      | -142                        | -38                      |
| 2017-2018 | 0            | 0                | 0                      | 66             | 2                  | 4                    | 3                   | 75                       | -136                        | -61                      |
| Average   | 0            | 0                | 0                      | 71             | 7                  | 3                    | 6                   | 86                       | -155                        | -69                      |