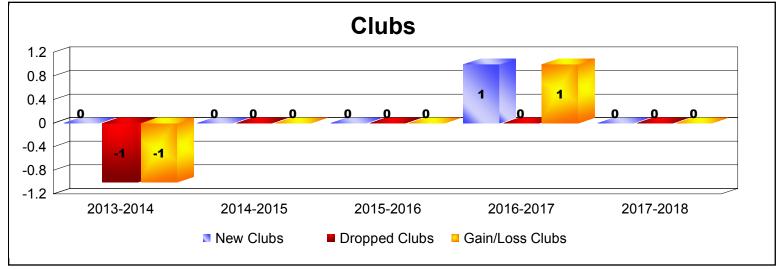

District 14 E

As of June 2018 Cumulative

| Year      | New<br>Clubs | Dropped<br>Clubs | Gain/<br>Loss<br>Clubs | New<br>Members | Charter<br>Members | Reinstate<br>Members | Transfer<br>Members | Total<br>Member<br>Added | Total<br>Members<br>Dropped | Gain/<br>Loss<br>Members |
|-----------|--------------|------------------|------------------------|----------------|--------------------|----------------------|---------------------|--------------------------|-----------------------------|--------------------------|
| 2013-2014 | 0            | -1               | -1                     | 72             | 0                  | 2                    | 19                  | 93                       | -252                        | -159                     |
| 2014-2015 | 0            | 0                | 0                      | 82             | 0                  | 1                    | 4                   | 87                       | -130                        | -43                      |
| 2015-2016 | 0            | 0                | 0                      | 64             | 0                  | 4                    | 2                   | 70                       | -114                        | -44                      |
| 2016-2017 | 1            | 0                | 1                      | 70             | 31                 | 2                    | 1                   | 104                      | -142                        | -38                      |
| 2017-2018 | 0            | 0                | 0                      | 66             | 2                  | 4                    | 3                   | 75                       | -136                        | -61                      |
| Average   | 0            | 0                | 0                      | 71             | 7                  | 3                    | 6                   | 86                       | -155                        | -69                      |